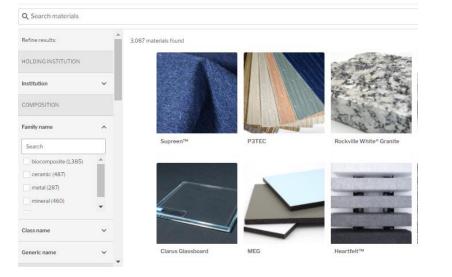

#### — Discussion

| FAIR<br>principles            |                                                                                                                                                                                      |
|-------------------------------|--------------------------------------------------------------------------------------------------------------------------------------------------------------------------------------|
| Forms of<br>digital<br>access | -                                                                                                                                                                                    |
| Content<br>organization       | <ul> <li>Material family / composition</li> <li>Use / application</li> <li>Manufacturing process, State / nature,<br/>form, appearance aspects, origin and<br/>provenance</li> </ul> |
| Search<br>modes               |                                                                                                                                                                                      |
| Search<br>results             |                                                                                                                                                                                      |

### Materials Research Collaborative search

| Metals |              | Polymers                 |      | Ceramics           |      | Natural Materia        | ıls      | Hybrids            |  |
|--------|--------------|--------------------------|------|--------------------|------|------------------------|----------|--------------------|--|
|        | [40]         | C-composites             | [50] | <b>c</b> -concrete | [48] | <b>BP</b> -biopolymers | [11]     | CC-ceramic/ceramic |  |
|        | [66]         | E-elastomers             | [52] | FC-fired clay      | [18] | EM-earthen materi      | als [22] | CM-ceramic/metal   |  |
|        |              | TH-thermosets            | [28] | G-glass            | [63] | NF-natural fiber       | [73]     | F-fiberglass       |  |
|        |              | TP-thermoplastics        | [63] | s-stone            | [41] | W-wood                 | [122]    | MM-metal/metal     |  |
|        |              |                          |      |                    |      |                        |          | MN-metal/natural   |  |
|        |              |                          |      |                    |      |                        |          | PM-polymer/metal   |  |
|        |              |                          |      |                    |      |                        |          | PN-polymer/natural |  |
|        |              |                          |      |                    |      |                        |          |                    |  |
| Ge     | rald D. Hine | es College of Architectu | e    | University of Hous | ton  | AIA Trust              | About    | Contact            |  |
|        |              |                          |      |                    | []}  | Search                 |          |                    |  |