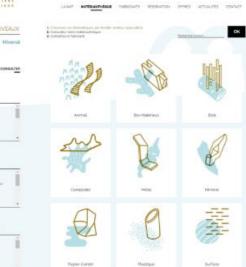

#### — Discussion

| FAIR<br>principles            |                                                                                                                                                                                      |
|-------------------------------|--------------------------------------------------------------------------------------------------------------------------------------------------------------------------------------|
| Forms of<br>digital<br>access | -                                                                                                                                                                                    |
| Content<br>organization       | <ul> <li>Material family / composition</li> <li>Use / application</li> <li>Manufacturing process, State / nature,<br/>form, appearance aspects, origin and<br/>provenance</li> </ul> |
| Search<br>modes               |                                                                                                                                                                                      |
| Search<br>results             |                                                                                                                                                                                      |

### Materials Research Collaborative search

| Metals |              | Polymers                 |      | Ceramics           |      | Natural Materia        | ıls      | Hybrids            |  |
|--------|--------------|--------------------------|------|--------------------|------|------------------------|----------|--------------------|--|
|        | [40]         | C-composites             | [50] | <b>c</b> -concrete | [48] | <b>BP</b> -biopolymers | [11]     | CC-ceramic/ceramic |  |
|        | [66]         | E-elastomers             | [52] | FC-fired clay      | [18] | EM-earthen materi      | als [22] | CM-ceramic/metal   |  |
|        |              | TH-thermosets            | [28] | G-glass            | [63] | NF-natural fiber       | [73]     | F-fiberglass       |  |
|        |              | TP-thermoplastics        | [63] | s-stone            | [41] | W-wood                 | [122]    | MM-metal/metal     |  |
|        |              |                          |      |                    |      |                        |          | MN-metal/natural   |  |
|        |              |                          |      |                    |      |                        |          | PM-polymer/metal   |  |
|        |              |                          |      |                    |      |                        |          | PN-polymer/natural |  |
|        |              |                          |      |                    |      |                        |          |                    |  |
| Ge     | rald D. Hine | es College of Architectu | e    | University of Hous | ton  | AIA Trust              | About    | Contact            |  |
|        |              |                          |      |                    | []}  | Search                 |          |                    |  |